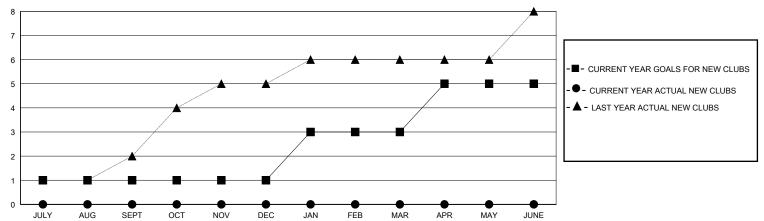

## GOALS AND ACTUAL NEW CLUBS CUMULATIVE

| Clubs                 |               |           |               | Members               |                        |                         |                                                    |
|-----------------------|---------------|-----------|---------------|-----------------------|------------------------|-------------------------|----------------------------------------------------|
| RESULTS FOR 2023-2024 |               |           |               | RESULTS FOR 2023-2024 |                        |                         |                                                    |
| QUARTER               | NEW CLUB GOAL | NEW CLUBS | DROPPED CLUBS | QUARTER MEMB          | SER GROWTH NET<br>GOAL | MEMBER GROWTH<br>ACTUAL | DROPPED<br>MEMBERS ACTUAL<br>(including transfers) |
| JULY/AUG/SEPT         | 1             | 0         | 0             | JULY/AUG/SEPT         | 30                     | 184                     | 99                                                 |
| OCT/NOV/DEC           | 0             | 0         | 0             | OCT/NOV/DEC           | 40                     | 0                       | 0                                                  |
| JAN/FEB/MAR           | 2             | 0         | 0             | JAN/FEB/MAR           | 40                     | 0                       | 0                                                  |
| APR/MAY/JUNE          | 2             | 0         | 0             | APR/MAY/JUNE          | 40                     | 0                       | 0                                                  |