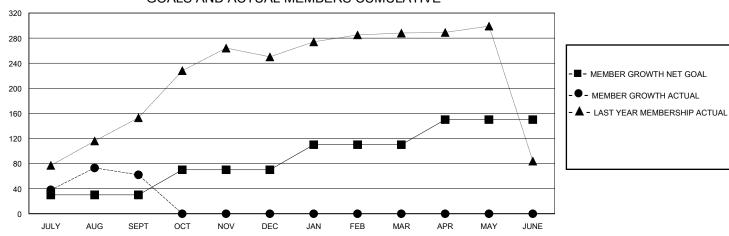

## GOALS AND ACTUAL MEMBERS CUMULATIVE

| DROPPED CLUBS: 0        |         | 58 CLUBS OF 112 ADDED 1 OR MORE<br>NEW MEMBERS | GENDER DISTRIBUTION  MALE 1,681 (67.67%)  FEMALE 803 (32.33%) |               |    |
|-------------------------|---------|------------------------------------------------|---------------------------------------------------------------|---------------|----|
| DROPPED MEMBERS         |         |                                                | I LIVIALL                                                     | 000 (02.0070) |    |
| DECEASED                | 4       | CLICK HERE FOR CUMULATIVE                      | TOTAL FAMILY UNIT MEMBERS 95                                  |               |    |
| CLUB CANCELLED<br>OTHER | 0<br>95 | MEMBERSHIP DATA                                | FAMILY MEMBERS PAYING HALF                                    |               | 61 |
| TOTAL                   | 99      |                                                |                                                               |               |    |

| Clubs                 |               |           |               | Members               |                        |                         |                                                    |
|-----------------------|---------------|-----------|---------------|-----------------------|------------------------|-------------------------|----------------------------------------------------|
| RESULTS FOR 2023-2024 |               |           |               | RESULTS FOR 2023-2024 |                        |                         |                                                    |
| QUARTER               | NEW CLUB GOAL | NEW CLUBS | DROPPED CLUBS | QUARTER MEMB          | SER GROWTH NET<br>GOAL | MEMBER GROWTH<br>ACTUAL | DROPPED<br>MEMBERS ACTUAL<br>(including transfers) |
| JULY/AUG/SEPT         | 1             | 0         | 0             | JULY/AUG/SEPT         | 30                     | 184                     | 99                                                 |
| OCT/NOV/DEC           | 0             | 0         | 0             | OCT/NOV/DEC           | 40                     | 0                       | 0                                                  |
| JAN/FEB/MAR           | 2             | 0         | 0             | JAN/FEB/MAR           | 40                     | 0                       | 0                                                  |
| APR/MAY/JUNE          | 2             | 0         | 0             | APR/MAY/JUNE          | 40                     | 0                       | 0                                                  |